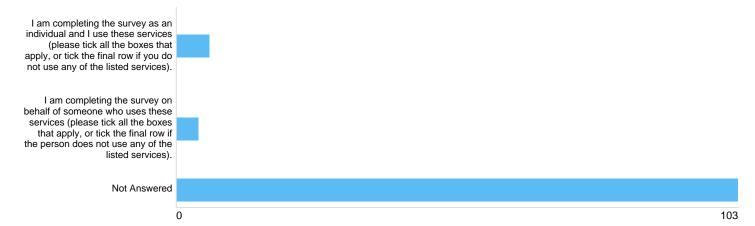

### About you - Services provided by Leicestershire Centre for Integrated Living

| Option                                                                                                                                                                                       | Total | Percent |
|----------------------------------------------------------------------------------------------------------------------------------------------------------------------------------------------|-------|---------|
| I am completing the survey as an individual and I use these services (please tick all the boxes that apply, or tick the final row if you do not use any of the listed services).             | 6     | 5.31%   |
| I am completing the survey on behalf of someone who uses these services (please tick all the boxes that apply, or tick the final row if the person does not use any of the listed services). | 4     | 3.54%   |
| Not Answered                                                                                                                                                                                 | 103   | 91.15%  |