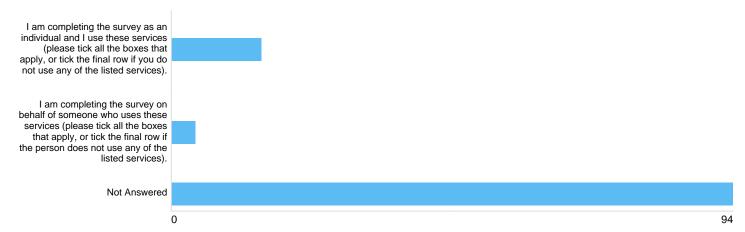

## About you - Lunch clubs

| Option                                                                                                                                                                                       | Total | Percent |
|----------------------------------------------------------------------------------------------------------------------------------------------------------------------------------------------|-------|---------|
| I am completing the survey as an individual and I use these services (please tick all the boxes that apply, or tick the final row if you do not use any of the listed services).             | 15    | 13.27%  |
| I am completing the survey on behalf of someone who uses these services (please tick all the boxes that apply, or tick the final row if the person does not use any of the listed services). | 4     | 3.54%   |
| Not Answered                                                                                                                                                                                 | 94    | 83.19%  |