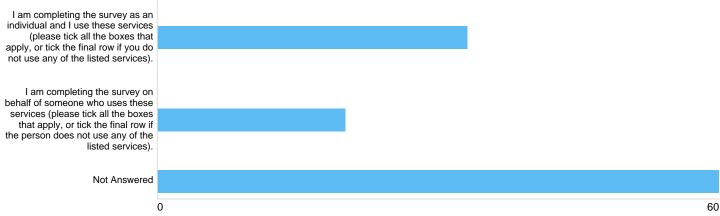

## About you - Carers support from CLASP, Age UK or Ansaar

| Option                                                                                                                                                                                       | Total | Percent |
|----------------------------------------------------------------------------------------------------------------------------------------------------------------------------------------------|-------|---------|
| I am completing the survey as an individual and I use these services (please tick all the boxes that apply, or tick the final row if you do not use any of the listed services).             | 12    | 10.62%  |
| I am completing the survey on behalf of someone who uses these services (please tick all the boxes that apply, or tick the final row if the person does not use any of the listed services). | 7     | 6.19%   |
| Not Answered                                                                                                                                                                                 | 94    | 83.19%  |