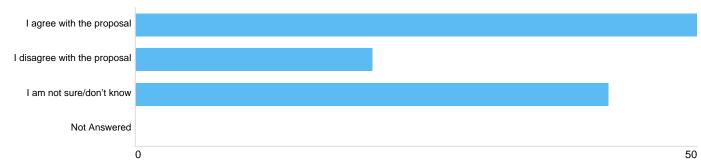

Overall, do you agree or disagree with the proposal to set up a grant fund for adult social care prevention and well-being?

| Option                       | Total | Percent |
|------------------------------|-------|---------|
| I agree with the proposal    | 50    | 44.25%  |
| I disagree with the proposal | 21    | 18.58%  |
| I am not sure/don't know     | 42    | 37.17%  |
| Not Answered                 | 0     | 0%      |