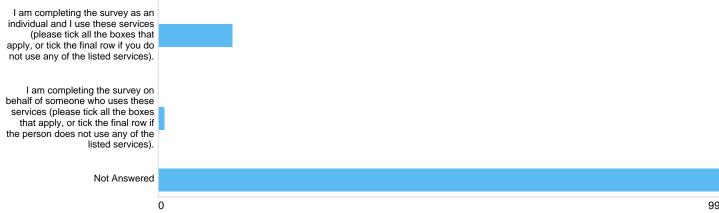

## About you - Advocacy

| Reicester City C | 20 |
|------------------|----|
|------------------|----|

| Option                                                                                                                                                                                       | Total | Percent |
|----------------------------------------------------------------------------------------------------------------------------------------------------------------------------------------------|-------|---------|
| I am completing the survey as an individual and I use these services (please tick all the boxes that apply, or tick the final row if you do not use any of the listed services).             | 9     | 7.96%   |
| I am completing the survey on behalf of someone who uses these services (please tick all the boxes that apply, or tick the final row if the person does not use any of the listed services). | 4     | 3.54%   |
| Not Answered                                                                                                                                                                                 | 100   | 88.50%  |