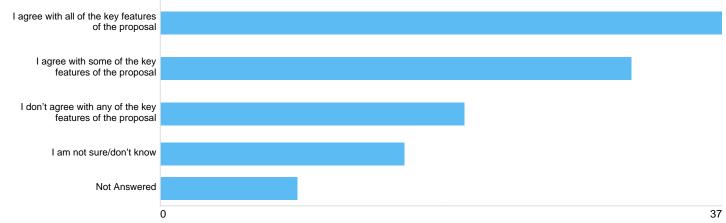

Do you agree with the key features of the proposed grant fund?

| Option                                                     | Total | Percent |
|------------------------------------------------------------|-------|---------|
| I agree with all of the key features of the proposal       | 37    | 32.74%  |
| I agree with some of the key features of the proposal      | 31    | 27.43%  |
| I don't agree with any of the key features of the proposal | 20    | 17.70%  |
| I am not sure/don't know                                   | 16    | 14.16%  |
| Not Answered                                               | 9     | 7.96%   |