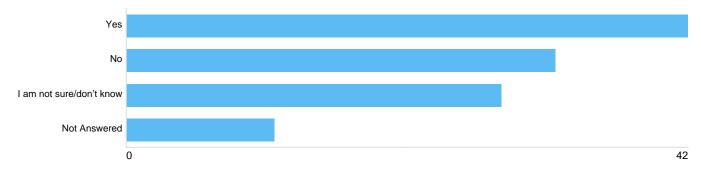

### Specific areas of the city, yes or no?

| Option                   | Total | Percent |
|--------------------------|-------|---------|
| Yes                      | 42    | 37.17%  |
| No                       | 32    | 28.32%  |
| I am not sure/don't know | 28    | 24.78%  |
| Not Answered             | 11    | 9.73%   |