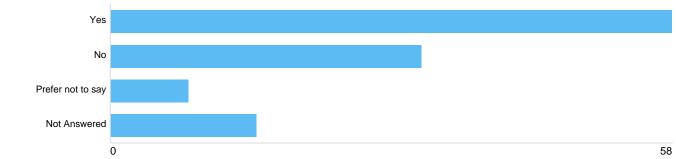

# **Question 11: Disability**

## Disability, yes or no?

| Option            | Total | Percent |
|-------------------|-------|---------|
| Yes               | 58    | 51.33%  |
| No                | 32    | 28.32%  |
| Prefer not to say | 8     | 7.08%   |
| Not Answered      | 15    | 13.27%  |