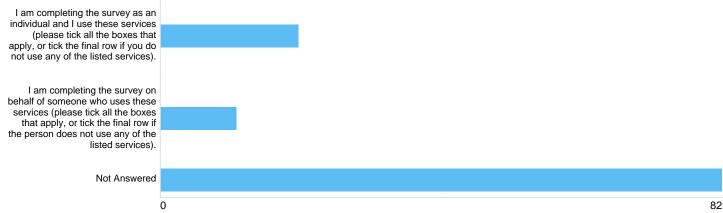

### About you - Information, advice and guidance provided by Age UK or Mosaic

| Option                                                                                                                                                                                       | Total | Percent |
|----------------------------------------------------------------------------------------------------------------------------------------------------------------------------------------------|-------|---------|
| I am completing the survey as an individual and I use these services (please tick all the boxes that apply, or tick the final row if you do not use any of the listed services).             | 20    | 17.70%  |
| I am completing the survey on behalf of someone who uses these services (please tick all the boxes that apply, or tick the final row if the person does not use any of the listed services). | 11    | 9.73%   |
| Not Answered                                                                                                                                                                                 | 82    | 72.57%  |