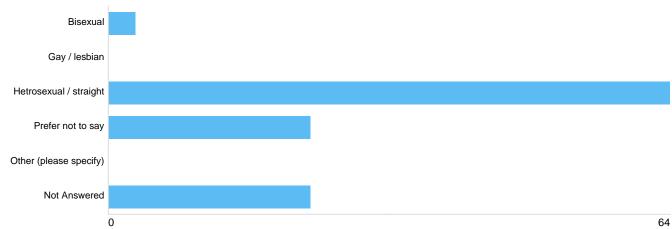

## Question 12: Sexual orientation. Do you consider yourself to be ...

### sexuality

| Option                 | Total | Percent |
|------------------------|-------|---------|
| Bisexual               | 3     | 2.65%   |
| Gay / lesbian          | 0     | 0%      |
| Hetrosexual / straight | 64    | 56.64%  |
| Prefer not to say      | 23    | 20.35%  |
| Other (please specify) | 0     | 0%      |
| Not Answered           | 23    | 20.35%  |