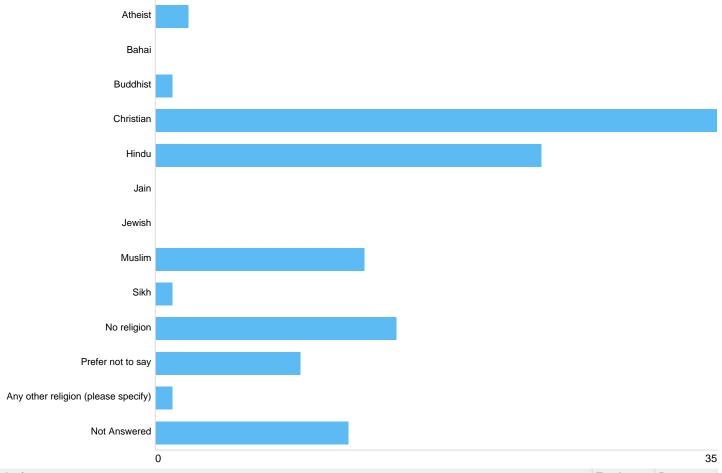

# Question 10: How would you define your religion or belief?

## religion

| Option                              | Total | Percent |
|-------------------------------------|-------|---------|
| Atheist                             | 2     | 1.77%   |
| Bahai                               | 0     | 0%      |
| Buddhist                            | 1     | 0.88%   |
| Christian                           | 35    | 30.97%  |
| Hindu                               | 24    | 21.24%  |
| Jain                                | 0     | 0%      |
| Jewish                              | 0     | 0%      |
| Muslim                              | 13    | 11.50%  |
| Sikh                                | 1     | 0.88%   |
| No religion                         | 15    | 13.27%  |
| Prefer not to say                   | 9     | 7.96%   |
| Any other religion (please specify) | 1     | 0.88%   |
| Not Answered                        | 12    | 10.62%  |