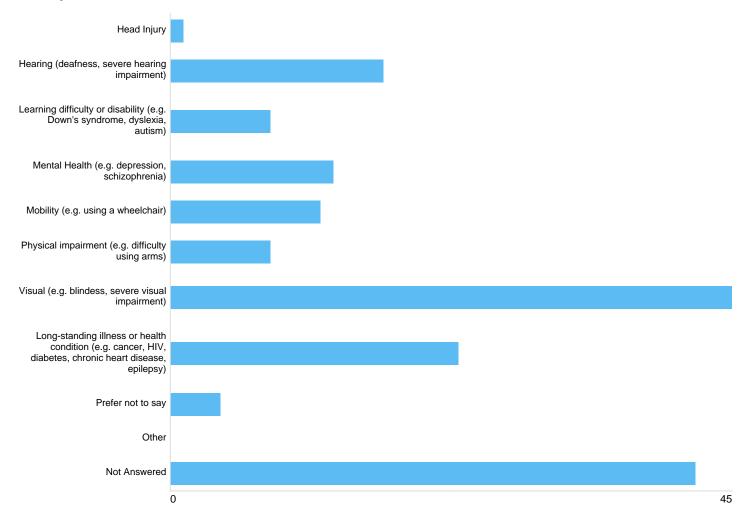

### Disability detail

| Option                                                                                                  | Total | Percent |
|---------------------------------------------------------------------------------------------------------|-------|---------|
| Head Injury                                                                                             | 1     | 0.88%   |
| Hearing (deafness, severe hearing impairment)                                                           | 17    | 15.04%  |
| Learning difficulty or disability (e.g. Down's syndrome, dyslexia, autism)                              | 8     | 7.08%   |
| Mental Health (e.g. depression, schizophrenia)                                                          | 13    | 11.50%  |
| Mobility (e.g. using a wheelchair)                                                                      | 12    | 10.62%  |
| Physical impairment (e.g. difficulty using arms)                                                        | 8     | 7.08%   |
| Visual (e.g. blindess, severe visual impairment)                                                        | 45    | 39.82%  |
| Long-standing illness or health condition (e.g. cancer, HIV, diabetes, chronic heart disease, epilepsy) | 23    | 20.35%  |
| Prefer not to say                                                                                       | 4     | 3.54%   |
| Other                                                                                                   | 0     | 0%      |
| Not Answered                                                                                            | 42    | 37.17%  |