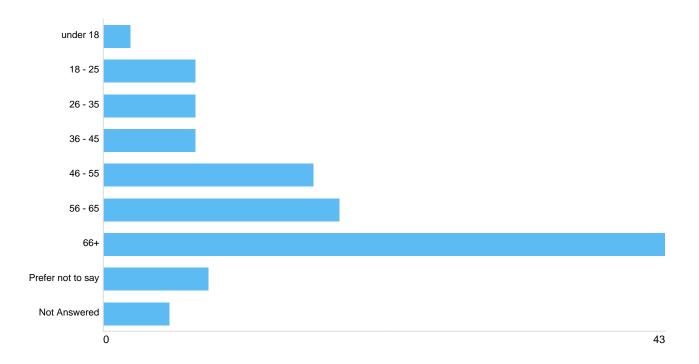

## Age

| Option            | Total | Percent |
|-------------------|-------|---------|
| under 18          | 2     | 1.77%   |
| 18 - 25           | 7     | 6.19%   |
| 26 - 35           | 7     | 6.19%   |
| 36 - 45           | 7     | 6.19%   |
| 46 - 55           | 16    | 14.16%  |
| 56 - 65           | 18    | 15.93%  |
| 66+               | 43    | 38.05%  |
| Prefer not to say | 8     | 7.08%   |
| Not Answered      | 5     | 4.42%   |