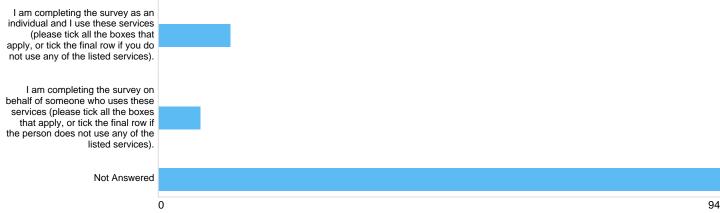

## About you - Carers support from CLASP, Age UK or Ansaar

| Option                                                                                                                                                                                       | Total | Percent |
|----------------------------------------------------------------------------------------------------------------------------------------------------------------------------------------------|-------|---------|
| I am completing the survey as an individual and I use these services (please tick all the boxes that apply, or tick the final row if you do not use any of the listed services).             | 12    | 10.62%  |
| I am completing the survey on behalf of someone who uses these services (please tick all the boxes that apply, or tick the final row if the person does not use any of the listed services). | 7     | 6.19%   |
| Not Answered                                                                                                                                                                                 | 94    | 83.19%  |