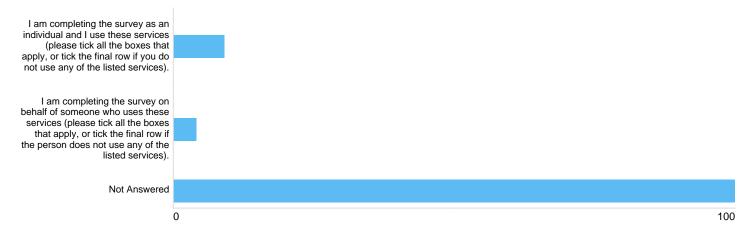

### About you - Services provided by Leicestershire Centre for Integrated Living

| Option                                                                                                                                                                                       | Total | Percent |
|----------------------------------------------------------------------------------------------------------------------------------------------------------------------------------------------|-------|---------|
| I am completing the survey as an individual and I use these services (please tick all the boxes that apply, or tick the final row if you do not use any of the listed services).             | 6     | 5.31%   |
| I am completing the survey on behalf of someone who uses these services (please tick all the boxes that apply, or tick the final row if the person does not use any of the listed services). | 4     | 3.54%   |
| Not Answered                                                                                                                                                                                 | 103   | 91.15%  |