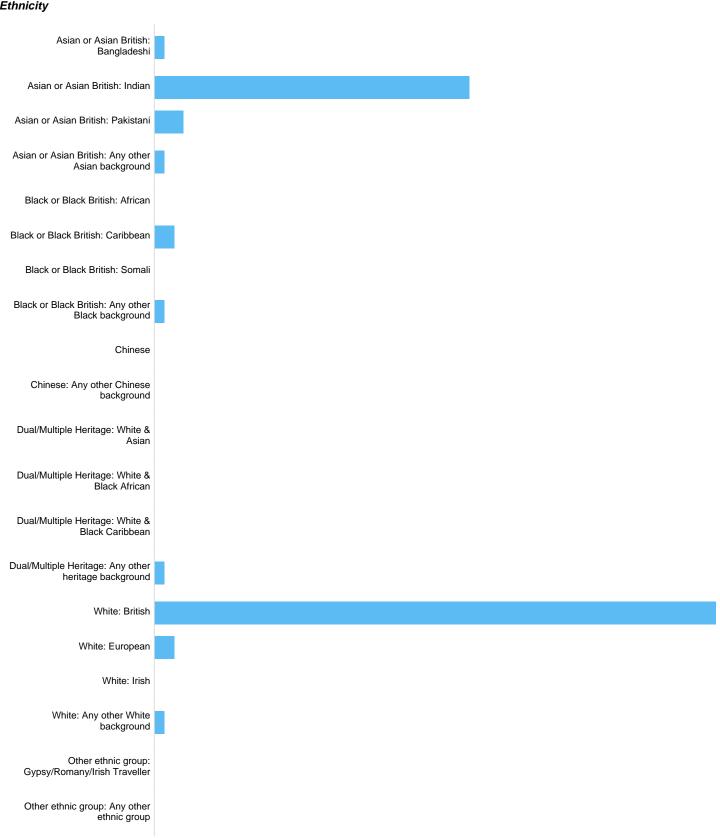

# **Question 9: Ethnic background:**

## **Ethnicity**

0 59 Option **Total** Percent Asian or Asian British: Bangladeshi 1 0.88% Asian or Asian British: Indian 33 29.20% Asian or Asian British: Pakistani 3 2.65% Asian or Asian British: Any other Asian background 1 0.88% Black or Black British: African 0 0% Black or Black British: Caribbean 2 1.77% Black or Black British: Somali 0 0% Black or Black British: Any other Black background 1 0.88% 0 0% Chinese Chinese: Any other Chinese background 0 0% Dual/Multiple Heritage: White & Asian 0 0% Dual/Multiple Heritage: White & Black African 0 0% Dual/Multiple Heritage: White & Black Caribbean 0 0% Dual/Multiple Heritage: Any other heritage background 1 0.88% White: British 59 52.21% White: European 2 1.77% White: Irish 0 0% White: Any other White background 1 0.88% Other ethnic group: Gypsy/Romany/Irish Traveller 0 0% 0 Other ethnic group: Any other ethnic group 0% Prefer not to say 6 5.31%