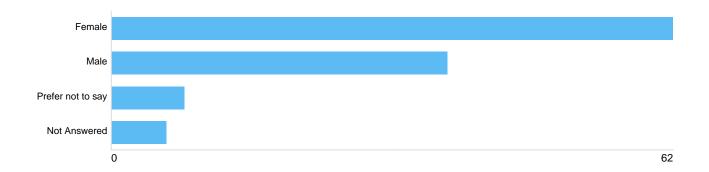

## **Question 8: Gender:**

### Gender

| Option            | Total | Percent |
|-------------------|-------|---------|
| Female            | 62    | 54.87%  |
| Male              | 37    | 32.74%  |
| Prefer not to say | 8     | 7.08%   |
| Not Answered      | 6     | 5.31%   |